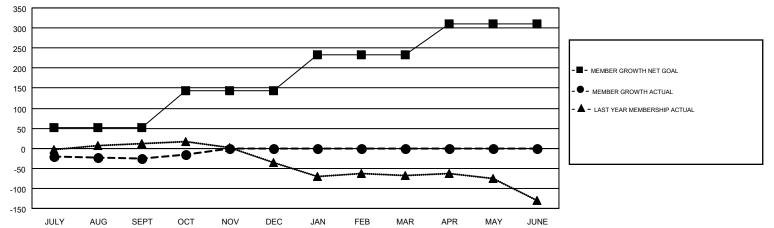

#### GMT CA 1

| -             | Club          | s         |               | Members               |                           |                         |                                                    |  |
|---------------|---------------|-----------|---------------|-----------------------|---------------------------|-------------------------|----------------------------------------------------|--|
|               | RESULTS FOR   | 2019-2020 |               | RESULTS FOR 2019-2020 |                           |                         |                                                    |  |
| QUARTER       | NEW CLUB GOAL | NEW CLUBS | DROPPED CLUBS | QUARTER               | MEMBER GROWTH NET<br>GOAL | MEMBER GROWTH<br>ACTUAL | DROPPED<br>MEMBERS ACTUAL<br>(including transfers) |  |
| JULY/AUG/SEPT | 1             | 0         | 0             | JULY/AUG/SEPT         | 51                        | 79                      | 97                                                 |  |
| OCT/NOV/DEC   | 2             | 0         | 0             | OCT/NOV/DEC           | 92                        | 37                      | 28                                                 |  |
| JAN/FEB/MAR   | 3             | 0         | 0             | JAN/FEB/MAR           | 91                        | 0                       | 0                                                  |  |
| APR/MAY/JUNE  | 2             | 0         | 0             | APR/MAY/JUNE          | 76                        | 0                       | 0                                                  |  |