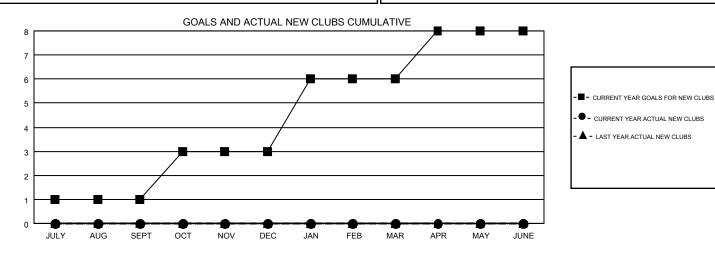

#### GMT CA 1

| -             | Club          | s         |               | Members               |                           |                         |                                                    |  |
|---------------|---------------|-----------|---------------|-----------------------|---------------------------|-------------------------|----------------------------------------------------|--|
|               | RESULTS FOR   | 2019-2020 |               | RESULTS FOR 2019-2020 |                           |                         |                                                    |  |
| QUARTER       | NEW CLUB GOAL | NEW CLUBS | DROPPED CLUBS | QUARTER               | MEMBER GROWTH NET<br>GOAL | MEMBER GROWTH<br>ACTUAL | DROPPED<br>MEMBERS ACTUAL<br>(including transfers) |  |
| JULY/AUG/SEPT | 1             | 0         | 0             | JULY/AUG/SEPT         | 51                        | 79                      | 97                                                 |  |
| OCT/NOV/DEC   | 2             | 0         | 0             | OCT/NOV/DEC           | 92                        | 37                      | 28                                                 |  |
| JAN/FEB/MAR   | 3             | 0         | 0             | JAN/FEB/MAR           | 91                        | 0                       | 0                                                  |  |
| APR/MAY/JUNE  | 2             | 0         | 0             | APR/MAY/JUNE          | 76                        | 0                       | 0                                                  |  |